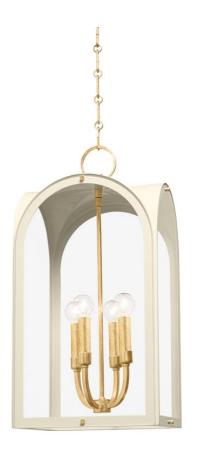

## 6613-VGL/SSD

Lincroft takes a traditional lantern design and reimagines it with on-trend arches and curved lines. Globe candlesticks with graceful, sloped arms rest within an elegant, arched framework in an earthy soft sand finish. Vintage Gold Leaf metalwork, accents and chain detailing complete the soothing, luxurious look.

## **FINISHES**

VINTAGE GOLD LEAF/SOFT SAND (VGL/SSD)

## **DIMENSIONS**

Height 24.75"

Width/Diameter 12.50"

Minimum Height 28.75"

Maximum Height 80.75"

Canopy/Backplate 5.00"

Hanging Type 54" Chain

Weight 24.25lb