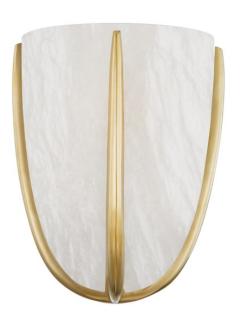

# **WHEATLEY**

3500-AGB

Smooth, curved metal arms cradle Spanish white alabaster shades giving Wheatley a soft, subtleness that works with any design style. Candelabra LEDs illuminate the alabaster and cast light down from the 7" pendant or up from the 22" pendant, semi-flush and sconce. Choose Aged Brass or Polished Nickel.

\*Due to the one-of-a-kind nature of the medium, exact colors and patterns may vary slightly from the image shown.

### **GLASS/SHADES**

Material Alabaster

Attachment

Color