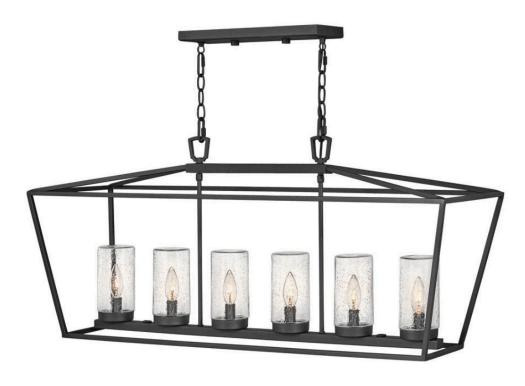

## ALFORD PLACE

## SIX LIGHT LINEAR

## 2569MB

The clean and classic design of Alford Place is the epitome of timeless elegance. The precision die-cast frame and top loop paired with a sealed glass roof provide excellent illumination from all sides. Part of the Estate Series, Alford Place is designed to meet the needs of expansive properties, offering a breadth of fixtures defined by coordinating composition, enduring architecture, and timehonored craftsmanship.

FINISH: Museum Black GLASS: Clear Seedy WIDTH: 40" HEIGHT: 18.8" LIGHT SOURCE: LED Lamp WATTAGE: 6-5w Cand. LED, 60w Equiv.

HINKLEY 33000 Pin Oak Parkway Avon Lake, OH 44012 PHONE: (440) 653-5500 Toll Free: 1 (800) 446-5539 hinkley.com