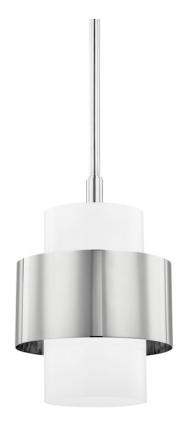

# **CORINTH**

8611-PN

A sleek cylinder diffuser contrasted by an offset metal band, Corinth is an elegant decorative accent. Attractive on its own or in a group, its minimalist design is enhanced by subtle textural contrast, such as the outer gloss of the diffuser and the finish of the band.

#### **DIMENSIONS**

Height 13.50"

Width/Diameter 11.00"

Minimum Height 23.00"

Maximum Height 74.00"

Canopy/Backplate 0.00"

Hanging Type Weight 14.00lb