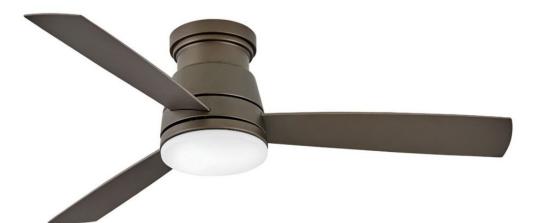

## 902752FMM-LWD

Trey features a sleek flush mount design that packs a powerful punch. Its transitional style comes equipped with robust blades that seamlessly pair performance and precision. Trey is offered in versatile Brushed Nickel, Metallic Matte Bronze and Matte White finish options, and its integrated LED lighting and DC motor technology deliver excellent energy efficiency. A timeless etched opal light kit completes the look for a refined appearance. Trey is so versatile; it ca...

## HINKLEY

FINISH: Metallic Matte Bronze GLASS: Etched Opal WIDTH: 52" HEIGHT: 11.8" DEPTH: 0 BLADE COUNT: 3

HINKLEY 33000 Pin Oak Parkway Avon Lake, OH 44012 PHONE: (440) 653-5500 Toll Free: 1 (800) 446-5539 hinkley.com