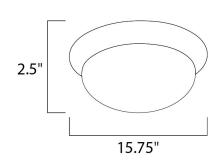

## MEASUREMENTS

DIMENSION : 15.75" L x 15.75" W x 2.5" H

HANGING WEIGHT : 2.42 lb

LAMPING

INPUT VOLTAGE : 110-277V

LUMENS : 1,500 Rated (1,230 Del.)

BULB : 1 x 15W LED PCB Integrated , 15W Total

BULB INCLUDED : (Integrated)