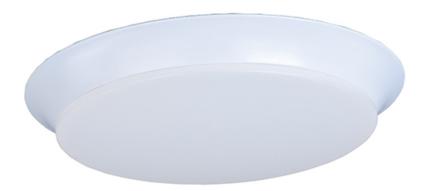

### PRODUCT DESCRIPTION

Our economy line of LED flush mounts has just been improved. The base is now made of steel for better heat dissipation, as well as the ability to offer not only Bronze, but White and Satin Nickel as a finish. We still offer the PMMA lens for extreme durability and maximum light transmission.