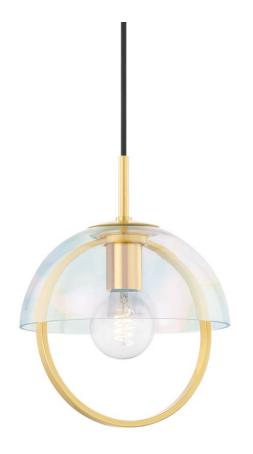

# **MERIAH**

# H752701S-AGB

Meriah cascades effortlessly like a pendant necklace, featuring layers of spherical shapes. The aged brass frame hangs within an iridescent glass shade, lending a subtle sparkle to the dome silhouette. Also available in a smaller size.

### **FINISHES**

Aged Brass (AGB) Aged Brass (AGB)

### **DIMENSIONS**

Height 12.75"

Width/Diameter 10.00"

Minimum Height 15.75"

Maximum Height 133.75"

Canopy/Backplate 4.75"

Hanging Type 120"

Weight 10.00lb

# **GLASS/SHADES**

Material CLEAR PLATED LIGHT IRIDESCENT

Attachment

Color CLEAR