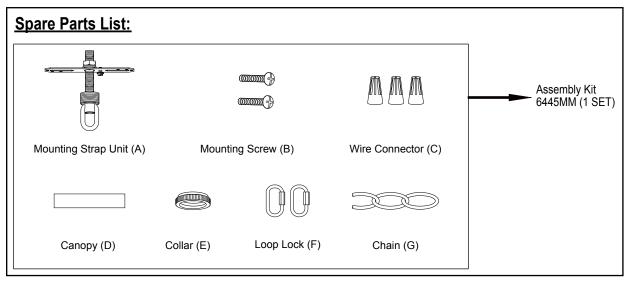

## Turn on the power at fuse or circuit box.

The following parts are available for reorder if damaged or missing.

Vaxcel warrants all of our products against defects in workmanship and finishes for one year following the date of shipment.