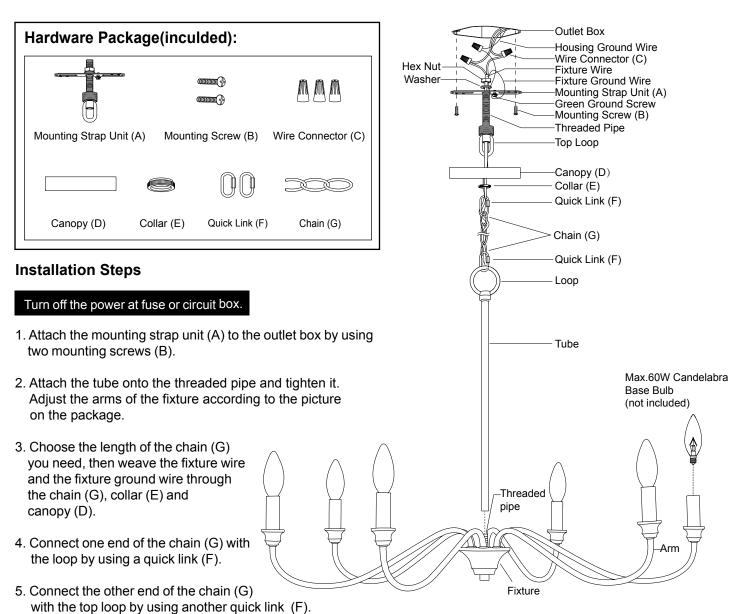

## ASSEMBLY AND INSTALLATION INSTRUCTIONS

H0265

## WARNING: TO AVOID RISK OF ELECTRICAL SHOCK, BE SURE TO SHUT OFF POWER WHILE INSTALLING OR SERVICING THIS FIXTURE.

NOTE: 1. Before installing, consult local electrical codes for wiring and grounding requirements.

2. Read and save these instructions.

- 6. Thread the fixture wire and fixture ground wire through the top loop, threaded pipe and mounting strap unit (A).
- 7. Pull out the outlet wires and house ground wire from the outlet box. Make wire connections using the wire connectors (C):
  - ---The smooth wire (marked) from the fixture to the black wire from the power source.
  - ---The ridged wire (unmarked) from the fixture to the white wire from the power source.
  - ---Attach the fixture ground wire to the mounting strap unit (A) with the green ground screw.

Then connect it to the house ground wire with a wire connector (C). Carefully put all the wires back into the outlet box.

- 8. Attach the canopy (D) to the mounting strap unit (A) by inserting the top loop, then secure it with the collar (E).
- 9. Install 6 x 60W Max. candelabra base bulbs (not included).

  See relamping label at socket area or packaging for maximum wattage allowed.