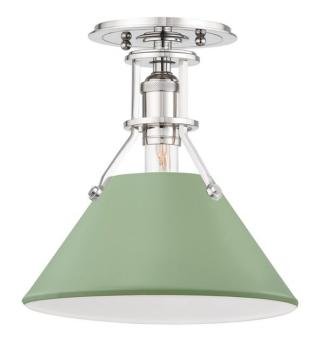

### MDS353-PN/LFG

Painted No.2 has an effortless look, the result of careful consideration. A relaxed form with timeless style, two beautiful finish options make it feel fresh.

#### **FINISHES**

Aged/antique Distressed Bronze (ADB)
Aged Brass/blue Bird (AGB/BB)
Aged Brass/darkest Blue (AGB/DBL)
Aged Brass/leaf Green Combo (AGB/LFG)
Aged Brass/off White (AGB/OW)
Polished Nickel (PN)
Polished Nickel/blue Bird (PN/BB)
Polished Nickel/darkest Blue (PN/DBL)
Polished Nickel/leaf Green (PN/LFG)
Polished Nickel/off White (PN/OW)

## **DIMENSIONS**

Height 11.00"

Width/Diameter 9.50"

Minimum Height 0.00"

Maximum Height 0.00"

Canopy/Backplate 5.25"

Hanging Type

Weight 2.00lb

## **GLASS/SHADES**

Material Steel

Attachment

Color Leaf Green