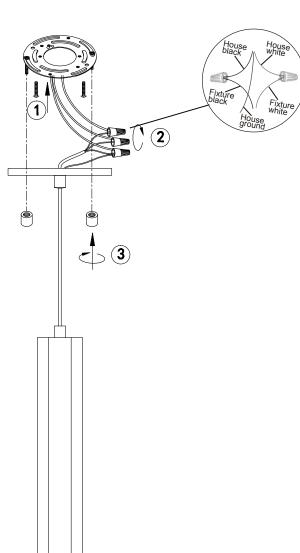

THIS LUMINAIRE MUST BE MOUNTED OR SUPPORTED IN A JUNCTION BOX CE LUMINAIRE DOIT ÊTRE MONTÉ OU SUPPORTÉ DANS UNE BOÎTE DE JONCTION

- Ensure main supply is switched off.
- 2 Fit mounting bracket onto mounting surface with self-tapping screws (1).
- 3 Connect wires (2) according to colour (White to White, Black to Black). Connect all earth plug together onto the crossbar with green, screw to tight.
- 4 Fit ceiling plate onto mounting bracket with nuts (3).
- **5** Reconnect power.