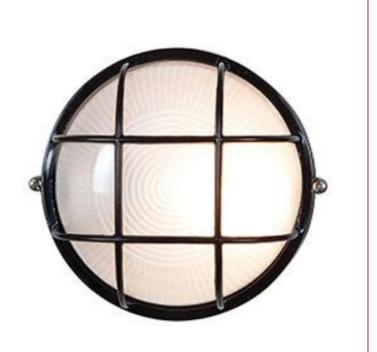

## Collection: Nauticus Dual Mount

## **PRODUCT INFORMATION**

Base: 20294 Mounting Type: Ceiling or Wall Finish: Black Diffuser: Frosted

Parent: 20294LEDDLP UPC: 641594216349

#### **SPECIFICATIONS**

| Frame Material: Aluminum    |                         |
|-----------------------------|-------------------------|
| Diffuser Material: Glass    |                         |
| Lamping Type: E-26 (Replace | able LED Jbox: Standard |
| Lamping Base: E-26          | Lamp Wattage: 9 W       |
| Lamp Quantity: 1            | Total Wattage: 9 W      |
| Voltage: 120v               | Lamps Included: Yes     |