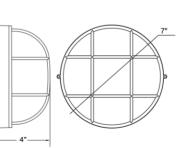

## **PRODUCT MEASUREMENTS**

## FIXTURE

Length: Width:

Diameter 7" Height: Extension: 4" **BACKPLATE / CANOPY** Length Width: Diameter: 7" Height: 1"

**Overall Height:** 