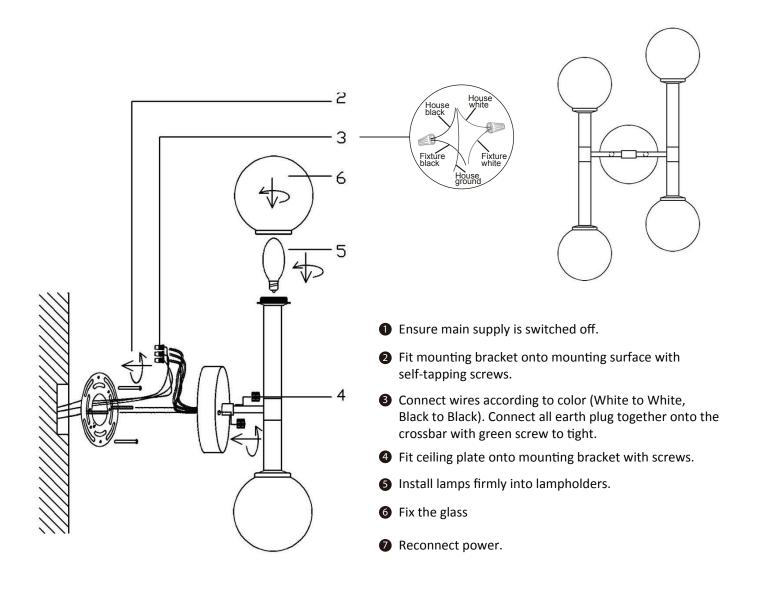

## START FROM HERE

- Make sure power is completely off at the fuse box.
- Have your fixture installed by a qualified licensed electrician
- Prepare everything in clear area.
- Wear gloves at all times during this installation.
- Read instructions carefully before you start assembly.
- Keep this instruction sheet for future reference.
  Technical Support:1-844-628-8368

## Please Note:

- All Matteo Lighting fixtures come with pre-wired module(s).
- Unless instructed to do so, please do not touch any part of the module(s) as any unnecessary contact with the module could cause permanent damage.

THIS LUMINAIRE MUST BE MOUNTED OR SUPPORTED IN A JUNCTION BOX CE LUMINAIRE DOIT ÊTRE MONTÉ OU SUPPORTÉ DANS UNE BOÎTE DE JONCTION