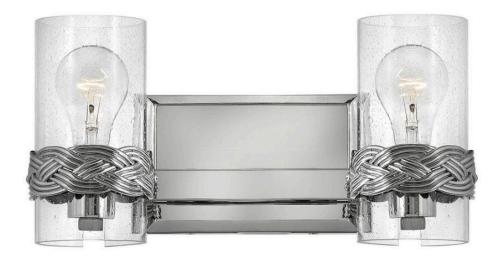

## NEVIS

TWO LIGHT VANITY

## 5512PN

A new nautical classic, Nevis draws inspiration from seafaring style. The intricately crafted interwoven cast bracelet details the strands of a sailor's knot and envelops vertical clear seedy glass sleeves. A glearning Polished Nickel backplate adds to the jewel-like effect. Ideal for filament bulbs. FINISH: Polished Nickel GLASS: Clear Seedy WIDTH: 14" HEIGHT: 7" DEPTH: 0 LIGHT SOURCE: LED Lamp, Socket WATTAGE: 2-14w Med. LED, 100w Equiv. or 2-100w Med.