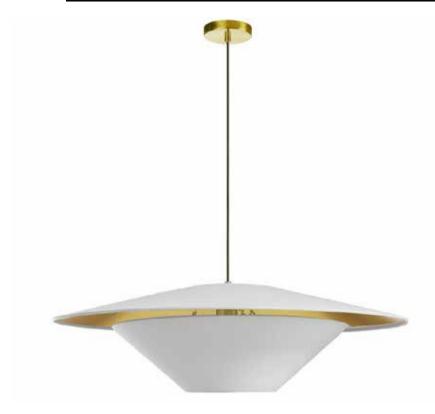

## PSO-241P-AGB-692 - 1LT Incand Pendant, AGB w/ WH/GLD Shade

1 Light Incandescent Pendant, Aged Brass with White / Gold Shade

| Height<br>Width/Length<br>Depth<br>Weight                                                | 6<br>24<br>24<br>5                 | No. of Bulbs<br>LED Compatible<br>Total Wattage                 | 1<br>LED Compatible<br>100                                     |
|------------------------------------------------------------------------------------------|------------------------------------|-----------------------------------------------------------------|----------------------------------------------------------------|
| Body Material<br>Finish/Color<br>Type of Finish                                          | Fabric<br>White and Gold<br>Fabric |                                                                 |                                                                |
| Bulb 1 Amount Bulb 1 Base Type Bulb 1 Max Watt. Bulb 1 Included Bulb 1 Lumens Bulb 1 CRI | 1<br>E26<br>100<br>No              | Rated For<br>Voltage<br>Approval<br>Warranty<br>Instal Position | Dry Location<br>120V<br>cUL or equivalent<br>1 Year<br>Ceiling |