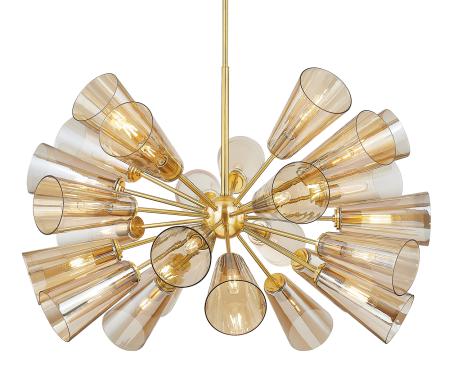

# HARTWOOD

2045-AGB

Hartwood brings a festive twist to a mid-century modern design. The clear hand-blown glass shades of this sputnik-inspired chandelier resemble a cluster of fluted glassware facing outwards. Light champagne plating on the glass combined with Aged Brass metalwork accentuates the effervescent energy. Available with 15 or 25 lights.

### DIMENSIONS

Height: 30.75" Width/Diameter: 45" Length: " Minimum Height: 34.25" Maximum Height: 88.25" Canopy/Backplate: 7" Hanging Type: 1-3" / 1-6" / 1-12" / 2-18" Stems Product Weight: 49.91lb

c (U) us