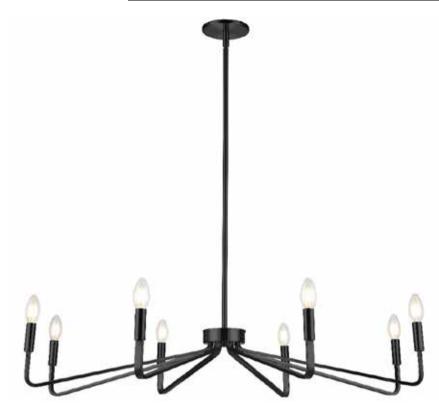

## CLN-388C-MB - 8LT Incandescent Chandelier, MB

8 Light Incandescent Chandelier, Matte Black

| Height<br>Width/Length<br>Depth<br>Weight                                                | 6<br>38<br>38<br>10             | No. of Bulbs<br>LED Compatible<br>Total Wattage                 | 8<br>LED Compatible<br>480                                      |
|------------------------------------------------------------------------------------------|---------------------------------|-----------------------------------------------------------------|-----------------------------------------------------------------|
| Body Material<br>Finish/Color<br>Type of Finish                                          | Metal<br>Matte Black<br>Painted |                                                                 |                                                                 |
| Bulb 1 Amount Bulb 1 Base Type Bulb 1 Max Watt. Bulb 1 Included Bulb 1 Lumens Bulb 1 CRI | 8<br>E12<br>60<br>No            | Rated For<br>Voltage<br>Approval<br>Warranty<br>Instal Position | Damp Location<br>120V<br>cUL or equivalent<br>1 Year<br>Ceiling |