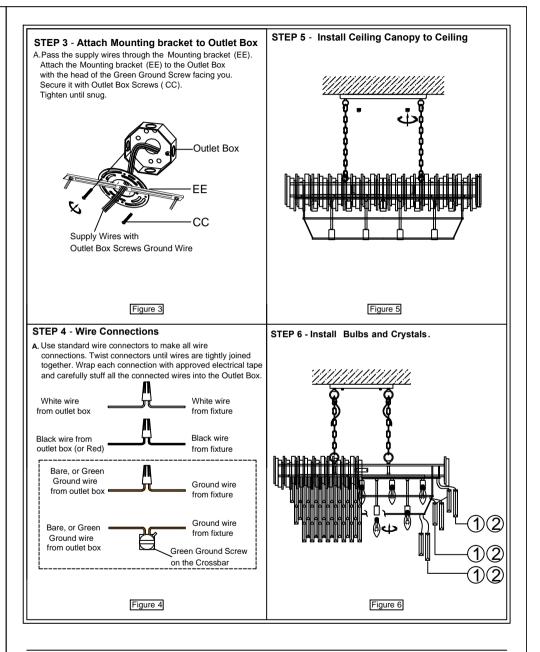

## ▲ Warnings and Cautions

Turn off electricity at circuit breaker or main fuse box before installation. Consult a licensed electrician if in doubt.

These instructions are provided for your safety. It is very important you read them completely before installing the fixture. We strongly recommend that a licensed, professional electrician perform the installation.

Disconnect fixture from power source before replacing bulbs. Make sure bulbs are given sufficient time to cool before removal.

1 of 2

ReleasedDate:2019-04-10 2 of 2 ReleasedDate:2019-04-10