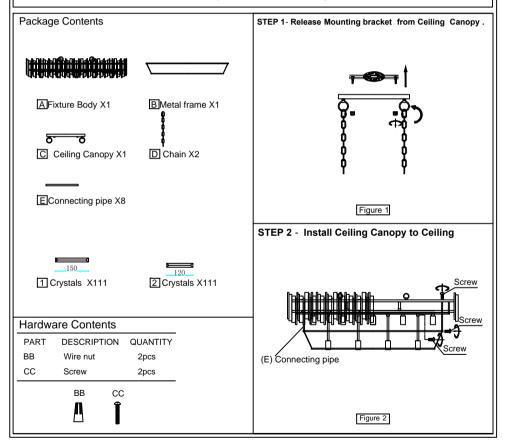

## Assembly Instruction Sheet #IS-1112P38 For Style 1112P38

Tools Required: Flathead screwdriver, Phillips screwdriver, pliers, wire cutters, wire strippers, electrical tape, safety glasses.

Light Source: (9) E12 Candelabra Base Bulbs 60W Maximum (Not Include).

Estimated Assembly Time: 30-40 minutes

Preparation: Identify and inspect all parts before beginning installation. Check package content list and diagrams below to be sure all parts are present. If any parts are missing or damaged, do not attempt to assemble, install, or operate the fixture. Contact customer service for replacement parts.