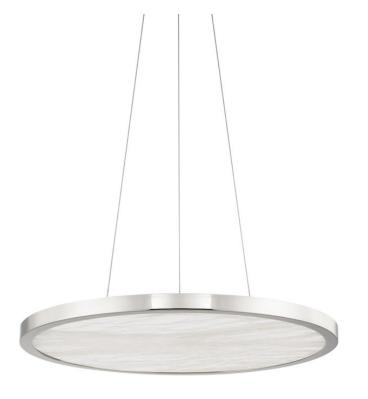

# **EASTPORT**

6324-PN

\*Due to the one-of-a-kind nature of the medium, exact colors and patterns may vary slightly from the image shown.

### **FINISHES**

Aged Brass (AGB) Polished Nickel (PN)

## **DIMENSIONS**

Height 1.25"

Width/Diameter 24.00"

Minimum Height 11.25"

Maximum Height 0.00"

Canopy/Backplate 6.00"

Hanging Type

Weight 38.00lb

## **GLASS/SHADES**

Material

Attachment

Color White