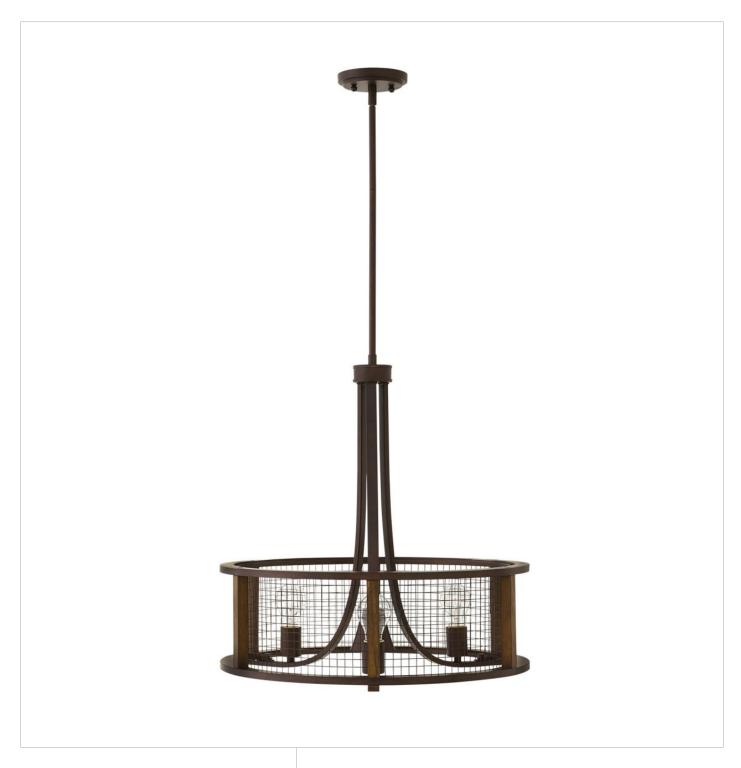

## **BECKETT**

MEDIUM DRUM 4824IR

Bring beauty outdoors with Beckett's combination of vintage

industrial and rustic design elements. This durable, stem hung chandelier is wet-rated and constructed in resilient coated steel. A sturdy mesh drum shade and coated faux wood accents combine with an Iron Rust finish and clear glass for the ultimate in modern farmhouse style. A subtly designed center down light offers an additional, functional light source for evenings alfresco.

FINISH: Iron Rust **WIDTH**: 22.3" HEIGHT: 23"

**LIGHT SOURCE**: Socket

WATTAGE: 3-100w Med. & 1-35w GU10 \*Included

33000 Pin Oak Parkway Avon Lake, OH 44012

PHONE: (440) 653-5500 Toll Free: 1 (800) 446-5539 hinkley.com