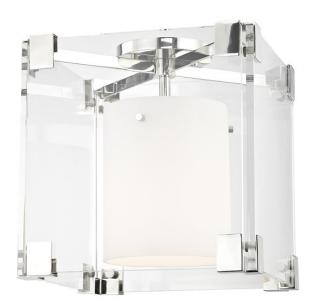

# **ACHILLES**

4100-PN

We have a weakness for acrylic—call it our Achilles' heel. Taking inspiration from a genius piece by a French designer of the fifties, we swapped out the original's green glass for transparent acrylic. The opal matte diffuser is a smooth cylinder suspended on three pins. Sure to inspire Lucite lust in even the most dedicated traditionalist, Achilles is a beautiful piece, stunning with brass accents, effortlessly cool with nickel.