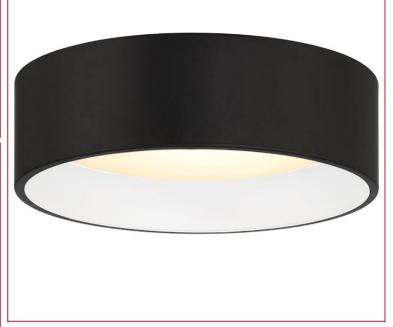

## Stock Code: 49930LEDDCS-MBL/WHT

Collection: Cody

### PRODUCT INFORMATION

Base: 49930 Parent: 49930LEDDCS
Mounting Type: Ceiling UPC: 641594252033

Finish: Matte Black Diffuser: White

# PRODUCT MEASUREMENTS

FIXTURE\*\* BACKPLATE / CANOPY\*\*

Length: Length
Width: Width:
Diameter 13" Diameter:
Height: 4" Height:

Extension:
Overall Height: