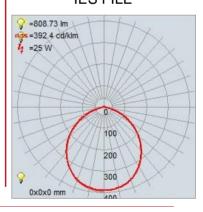

### **PHOTOMETRICS**

Dimmable: Yes Nominal Lumens: 2000 Lm CRI: 90 Delivered Lumens: 809 Lm

CCT: Multi-CCTK

Recommended Dimmers:

(ELV)LUTRON Maestro CL MACL-153M; (TRIAC)LEVITON Decora Sureslide 6674; (ELV)LUTRON Skylark Contour CTCL-153P; (TRIAC)LUTRON Ariadni/Toggler TGCL-153P; (TRIAC)LUTRON Skylark CL SCL-153 or SCL-153P; (FI V)I EVITON Decora DSF06-107

### **IES FILE**

In addition to Access Lighting's purchase and warranty terms and conditions, by signing below or placing an order, you agree that you are authorized to bind the entity placing any order and acknowledge the following: All of sizes and measurements are approximate and all images are for illustrative purposes only. In the event of an inconsistency, the "Product Measurements" section controls. There also may be slight differences in the colors and designs compared to the displayed and printed images.