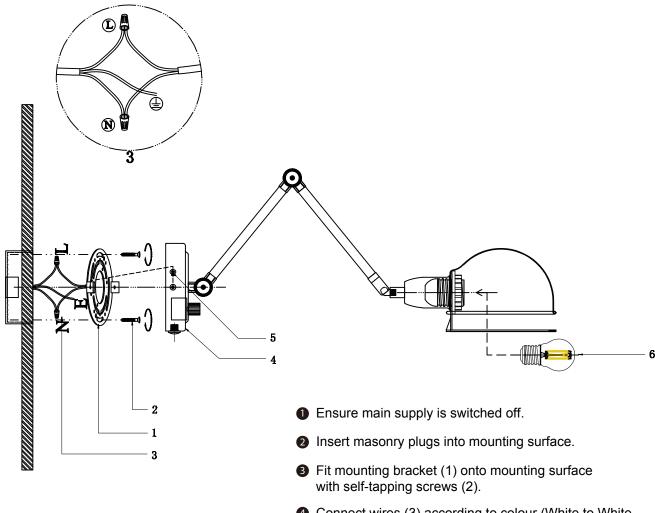

### START FROM HERE

- Make sure power is completely off at the fuse box.
- Have your fixture installed by a qualified licensed electrician
- · Prepare everything in clear area.
- Wear gloves at all times during this installation.
- Read instructions carefully before you start assembly.
- Keep this instruction sheet for future reference.
  Technical Support:1-844-628-8368

THIS LUMINAIRE MUST BE MOUNTED OR SUPPORTED IN A JUNCTION BOX CE LUMINAIRE DOIT ÊTRE MONTÉ OU SUPPORTÉ DANS UNE BOÎTE DE JONCTION

- Connect wires (3) according to colour (White to White,

  Plack to Plack) Connect all earth plus together enter
- Black to Black). Connect all earth plug together onto the crossbar with green, screw to tight.
- 5 Fit wall plate (4) onto mounting bracket with nuts (5).
- 6 Fit bulb (6) (not included) onto lampholder.
- Reconnect power.