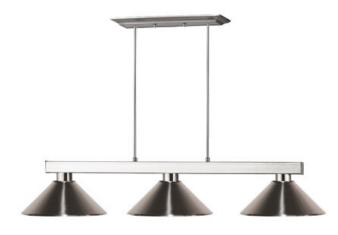

| Product Number                  | 152BN-MBN                   |
|---------------------------------|-----------------------------|
| Collection                      | Players                     |
| Weight                          | 15.0 lbs                    |
| Length/Extension                | 46.0"                       |
| Width                           | 14.0"                       |
| Height                          | 8.0"                        |
| Frame Material                  | Steel                       |
| Frame Finish                    | Brushed Nickel              |
| Shade Material                  | Steel                       |
| Shade Finish                    | Brushed Nickel              |
| Bulbs                           | 3 x 100W - Medium           |
| Chain Length                    | 2x 6x12" + 2x6" + 2x3" Rods |
| Cord Length                     | _                           |
| Fitter Measurement              |                             |
| Dimmable                        | Yes                         |
| LED Source Lumen                | —                           |
| LED Delivered Lumen             | _                           |
| LED Color Temperature           | _                           |
| LED Color Rendering Index (CRI) | —                           |
| Vanity/Sconce Dual Mount        | _                           |
| Certification                   | CUL/cETLu                   |
| Application                     | Dry                         |
| UPC                             | 685659075748                |