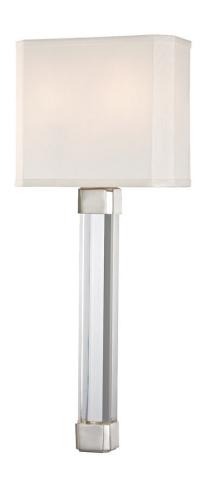

# **LARISSA**

1461-PN

A long and thick arm of faceted crystal supports the shade-covered bulb in our Larissa family. The faceted crystal rod is fit snugly into metal pieces in the same shape at top and bottom.