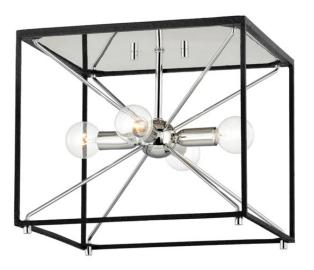

# **GLENDALE**

## 8910-PN/BK

You asked, we listened! We've expanded our best-selling Glendale family with the addition of a gorgeous flush mount, larger-sized pendant and a stunning linear fixture—all in a traditional Sputnik-style lantern design.

### **FINISHES**

Aged Brass/black (AGB/BK)
Polished Nickel/black (PN/BK)