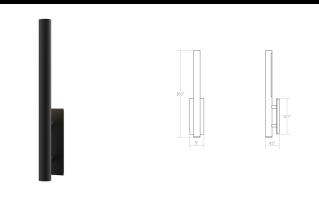

#### **Dimensions**

30" 5" 5" 5" 5" Height: Width: Extends: Minimum Extension: Maximum Extension: 30" Size: