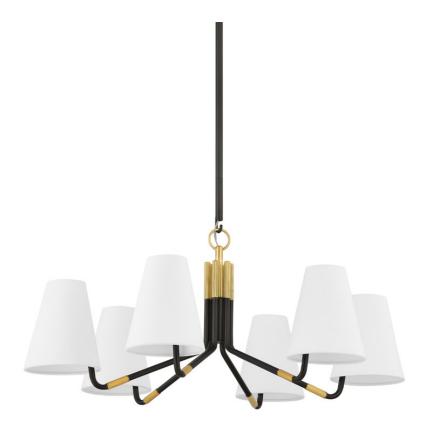

# **STANWYCK**

6632-AGB/DB

Inspired by a chandelier from the 1930s, the Stanwyck wall sconce and chandelier take traditional elements, like the arm shape and tapered shades, and updates them with a fresh material combination and machined details. Slender Distressed Bronze arms, accented with Aged Brass caps and knurled bands, swing up at the end to hold white linen shades. The chandelier has a beautiful hook-and-ring detail and the shades are mounted off-center, adding more visual interest to this modern design.

#### **FINISHES**

AGED BRASS/DISTRESSED BRONZE (AGB/DB)

#### **DIMENSIONS**

Height 14.25"

Width/Diameter 31.50"

Minimum Height 22.25"

Maximum Height 74.25"

Canopy/Backplate 4.75"

Hanging Type 1-3" / 1-6" / 1-12" / 2-18"

Stems