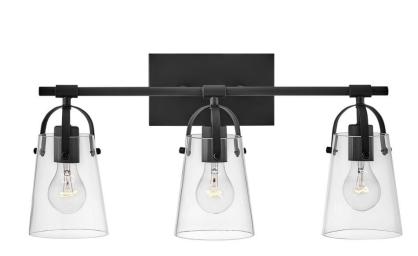

# FOSTER

### 5133BK

MEDIUM THREE LIGHT VANITY

Clean and airy, Foster breathes composed simplicity into any bath space. Softly tapered glass shades suspended from arched handle prongs create a sophisticated transitional silhouette, enhanced by practical yet stylized details.

| DETAILS   |                                           |
|-----------|-------------------------------------------|
| FINISH:   | Black                                     |
| MATERIAL: | Steel                                     |
| GLASS:    | Clear                                     |
|           | YES, WITH DIMMABLE<br>LAMP (NOT INCLUDED) |