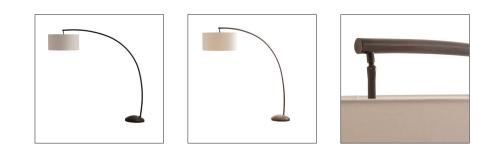

# NAPLES FLOOR LAMP

79844 H: 90 IN, W: 87.5 IN, D: 30 IN English Bronze Contract Suitable As Is

The Naples is a bold and elegant gesture of engineering. The overscaled arc profile is constructed of steel in an English bronze finish and suspends a coordinating oversized white linen drum shade perfect for highlighting any space. The shade offers pivoting capability and open-diffuser construction for easy bulb access.

#### APPEARANCE

Material Finish Top Coat/Sealant Linen, Steel English Bronze, White

## ADDITIONAL INFO

Features Shade Shape Shade Trim Shade Type

Assembly Required Round Rolled Edges Hardback