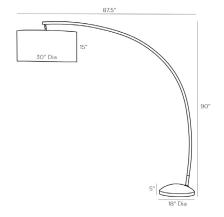

# NAPLES FLOOR LAMP

79844 H: 90 IN, W: 87.5 IN, D: 30 IN English Bronze Contract Suitable As Is

The Naples is a bold and elegant gesture of engineering. The overscaled arc profile is constructed of steel in an English bronze finish and suspends a coordinating oversized white linen drum shade perfect for highlighting any space. The shade offers pivoting capability and open-diffuser construction for easy bulb access.

#### DIMENSIONS

Base Foot Print

## CERTIFICATIONS

Certifications

true

30.00 H: 5 IN, Dia: 18.00 IN Dia: 18.00 IN

Mexico

Indoor Only A19 8 Degrees - UL 12 FT, Back of Lamp Base, Black Cloth, SPT-2 1, Black, Type A - E26 Full Range Dimmer, On Line 110-120 V