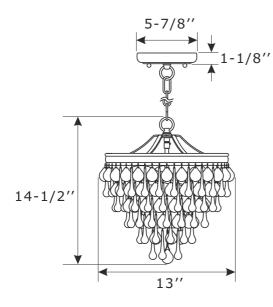

#### For hanging:

- 1.Determine the preferred hanging height and adjust to the chain required.
- 2.Open one link of chain connect it to fixture loop and close the link. Open the other one link of chain connect it to loop of canopy and close the link.
- 3.Thread the mounting screws into the matching holes of the mounting bar, and tighten with the small hex nut.
- 4.Secure the mounting bar to the outlet box with the outlet box screws.
- 5.Raise canopy allowing the mounting screws to protrude through the holes in the canopy, and secure with the ball nut.
- 6.Hang crystals to the metal ring and bottom basket, alternating between glass drop A and B.
- 7.Hang glass drop C at the bottom of the bottom basket.
- 8.Install the bulb(not included) into the socket.

#### For ceiling:

1.Loose the hex nut of canopy and disassemble canopy.

- 2.Remove the loop on the top of the fixture.
- 3.Slip the canopy, the metal washer and lock washer over the nipple, then secure with the hex nut.
- Thread the mounting screws into the matching holes of the mounting bar, and tighten with the small hex nut.
- 5. Secure the mounting bar to the outlet box with the outlet box screws.
- 6.Raise canopy allowing the mounting screws to protrude through the holes in the canopy, and secure with the ball nut.
- 7.Install the bulb(not included) into the socket.
- 8.Hang crystals to the metal ring and bottom basket, alternating between glass drop A and B.
- 9. Hang glass drop C at the bottom of the bottom basket.

### Part Numbers

- A. (1)-Mounting hardware
- B. (1)-Canopy W5-7/8"xH1-1/8" #XRF130VGCAN6IN
- C. (2)-Finial #XRF130VGFIN
- D. (2)-Loop #XRF130VGLOOP
- E. (1)-Chain -L72", 4mm thick #XRF130VGCHA4MM
- F. (1)-Metal ring
- G. (1)-Bottom basket #XRF130VGBT
- H. (3)-Socket