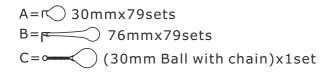

# Hang crystals on the rings alternating between crystals A and B

All electrical components must be installed by a licensed electrician in accordance with the National Electric Code and the appropriate

#### For hanging:

- 1.Determine the preferred hanging height and adjust to the chain required.
- 2.Open one link of chain connect it to fixture loop and close the link. Open the other one link of chain connect it to loop of canopy and close the link.
- 3.Thread the mounting screws into the matching holes of the mounting bar, and tighten with the small hex nut.
- 4.Secure the mounting bar to the outlet box with the outlet box screws.
- 5.Raise canopy allowing the mounting screws to protrude through the holes in the canopy, and secure with the ball nut.
- 6.Hang crystals to the metal ring and bottom basket, alternating between glass drop A and B.
- 7.Hang glass drop C at the bottom of the bottom basket.
- 8.Install the bulb(not included) into the socket.

#### For ceiling:

1.Loose the hex nut of canopy and disassemble canopy.

- 2.Remove the loop on the top of the fixture.
- 3.Slip the canopy, the metal washer and lock washer over the nipple, then secure with the hex nut.
- Thread the mounting screws into the matching holes of the mounting bar, and tighten with the small hex nut.
- 5. Secure the mounting bar to the outlet box with the outlet box screws.
- 6.Raise canopy allowing the mounting screws to protrude through the holes in the canopy, and secure with the ball nut.
- 7.Install the bulb(not included) into the socket.
- 8.Hang crystals to the metal ring and bottom basket, alternating between glass drop A and B.
- 9. Hang glass drop C at the bottom of the bottom basket.