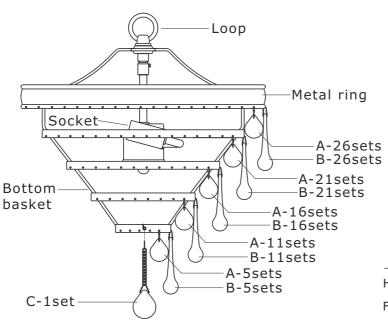

# Hang crystals on the rings alternating between crystals A and B

All electrical components must be installed by a licensed electrician in accordance with the National Electric Code and the appropriate

#### For hanging:

- 1.Determine the preferred hanging height and adjust to the chain required.
- 2.Open one link of chain connect it to fixture loop and close the link. Open the other one link of chain connect it to loop of canopy and close the link.
- 3.Thread the mounting screws into the matching holes of the mounting bar, and tighten with the small hex nut.
- 4.Secure the mounting bar to the outlet box with the outlet box screws.
- 5.Raise canopy allowing the mounting screws to protrude through the holes in the canopy, and secure with the ball nut.
- 6.Hang crystals to the metal ring and bottom basket, alternating between glass drop A and B.
- 7.Hang glass drop C at the bottom of the bottom basket.
- 8.Install the bulb(not included) into the socket.

#### For ceiling:

1.Loose the hex nut of canopy and disassemble canopy.

- 2.Remove the loop on the top of the fixture.
- 3.Slip the canopy, the metal washer and lock washer over the nipple, then secure with the hex nut.
- Thread the mounting screws into the matching holes of the mounting bar, and tighten with the small hex nut.
- 5. Secure the mounting bar to the outlet box with the outlet box screws.
- 6.Raise canopy allowing the mounting screws to protrude through the holes in the canopy, and secure with the ball nut.
- 7.Install the bulb(not included) into the socket.
- 8.Hang crystals to the metal ring and bottom basket, alternating between glass drop A and B.
- 9. Hang glass drop C at the bottom of the bottom basket.

### Part Numbers

- A. (1)-Mounting hardware
- B. (1)-Canopy W5-7/8"xH1-1/8" #XRF130VGCAN6IN
- C. (2)-Finial #XRF130VGFIN
- D. (2)-Loop #XRF130VGLOOP
- E. (1)-Chain -L72", 4mm thick #XRF130VGCHA4MM
- F. (1)-Metal ring
- G. (1)-Bottom basket #XRF130VGBT
- H. (3)-Socket