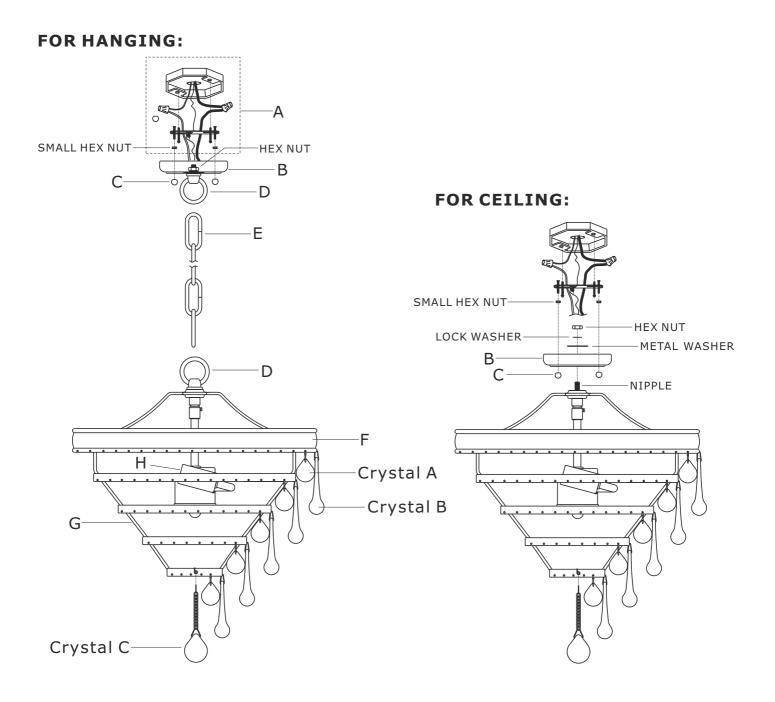

#### For hanging:

- 1.Determine the preferred hanging height and adjust to the chain required.
- 2.Open one link of chain connect it to fixture loop and close the link. Open the other one link of chain connect it to loop of canopy and close the link.
- 3.Thread the mounting screws into the matching holes of the mounting bar, and tighten with the small hex nut.
- 4.Secure the mounting bar to the outlet box with the outlet box screws.
- 5.Raise canopy allowing the mounting screws to protrude through the holes in the canopy, and secure with the ball nut.
- 6.Hang crystals to the metal ring and bottom basket, alternating between glass drop A and B.
- 7.Hang glass drop C at the bottom of the bottom basket.
- 8.Install the bulb(not included) into the socket.

#### For ceiling:

1.Loose the hex nut of canopy and disassemble canopy.

- 2.Remove the loop on the top of the fixture.
- 3.Slip the canopy, the metal washer and lock washer over the nipple, then secure with the hex nut.
- Thread the mounting screws into the matching holes of the mounting bar, and tighten with the small hex nut.
- 5. Secure the mounting bar to the outlet box with the outlet box screws.
- 6.Raise canopy allowing the mounting screws to protrude through the holes in the canopy, and secure with the ball nut.
- 7.Install the bulb(not included) into the socket.
- 8.Hang crystals to the metal ring and bottom basket, alternating between glass drop A and B.
- 9. Hang glass drop C at the bottom of the bottom basket.

### Part Numbers

- A. (1)-Mounting hardware
- B. (1)-Canopy W5-7/8"xH1-1/8" #XRF130VGCAN6IN
- C. (2)-Finial #XRF130VGFIN
- D. (2)-Loop #XRF130VGLOOP
- E. (1)-Chain -L72", 4mm thick #XRF130VGCHA4MM
- F. (1)-Metal ring
- G. (1)-Bottom basket #XRF130VGBT
- H. (3)-Socket