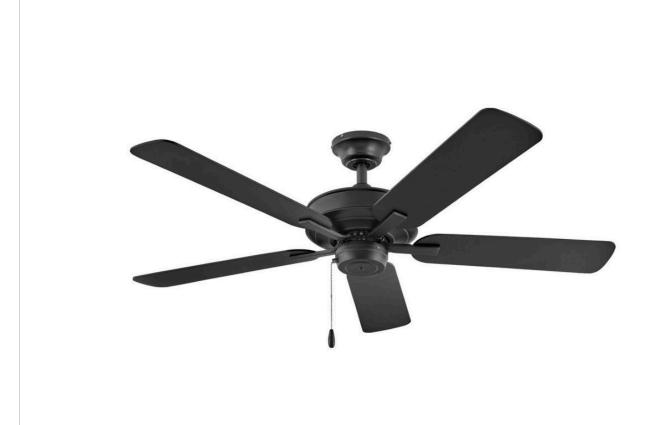

## 903352FMB-NWA

The Metro Wet ceiling fan evokes a sense of timeless tradition to indoor and outdoor settings. Composed of Composite blades, Metro is available in Brushed Nickel with Silver blades, Chalk White with Chalk White blades, Matte Black with Matte Black blades, and Metallic Matte Bronze with Walnut blades. Wet-rated, Metro Wet is versatile enough to be used for both indoor and outdoor spaces and is part of the Regency Collection.

FINISH: Matte Black

WIDTH: 52" HEIGHT: 9.8" DEPTH: 0

**BLADE COUNT**: 5

**HINKLEY** 33000 Pin Oak Parkway Avon Lake, OH 44012 **PHONE: (440) 653-5500** Toll Free: 1 (800) 446-5539 hinkley.com