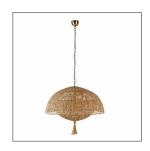

## CABANA PENDANT

Clean, overlapping forms of natural rattan form a double-shaded pendant that is more than the sum of its parts. Accented with a playful tassel detail, this fixture suspends from a chain of antique brass-plated iron secured to an antique brass canopy that mirrors the rounded forms of the shades. Additional chain available. Finish will vary.

## <u>APPEARANCE</u>

Material Iron, Rattan
Finish Antique Brass

Finish Will Vary true Top Coat/Sealant false