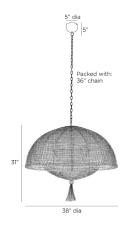

## CABANA PENDANT

Clean, overlapping forms of natural rattan form a double-shaded pendant that is more than the sum of its parts. Accented with a playful tassel detail, this fixture suspends from a chain of antique brass-plated iron secured to an antique brass canopy that mirrors the rounded forms of the shades. Additional chain available. Finish will vary.

### DIMENSIONS

8

Pendant H: 31 IN, Dia: 38.00 IN

Minimum Hanging 37 IN

Height

Maximum Hanging 72 IN

Height

Canopy H: 5 IN, Dia: 5.00 IN