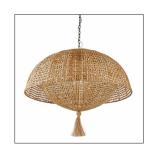

## CABANA PENDANT

Clean, overlapping forms of natural rattan form a double-shaded pendant that is more than the sum of its parts. Accented with a playful tassel detail, this fixture suspends from a chain of antique brass-plated iron secured to an antique brass canopy that mirrors the rounded forms of the shades. Additional chain available. Finish will vary.