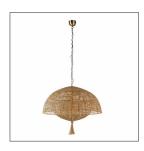

## CABANA PENDANT

Clean, overlapping forms of natural rattan form a double-shaded pendant that is more than the sum of its parts. Accented with a playful tassel detail, this fixture suspends from a chain of antique brass-plated iron secured to an antique brass canopy that mirrors the rounded forms of the shades. Additional chain available. Finish will vary.

## <u>APPEARANCE</u>

Material Iron, Rattan
Finish Antique Brass

Finish Will Vary true Top Coat/Sealant false