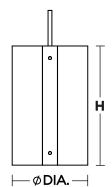

## ORDERING INFORMATION

 Black
 Qty.
 Lamp
 DIA.
 H

 DNAPIOMBBK
 1
 60W (MAX)
 9-7/8"
 15-1/2"