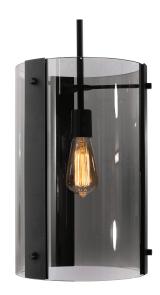

### Features

Industrial design. Includes a 5 ft. adjustable rigid stem, expandable up to 9 ft. Product can be used over reception desks, restaurants, and in public spaces. This fixture mounts to a standard junction box (not included).

#### Finish

Black finish.

#### Diffuser

Smoke glass.

# Lamping

For use with (1) 60W Max medium base bulbs (lamps not included). 120V medium base socket. Sockets can be labeled for reduced wattage upon request.