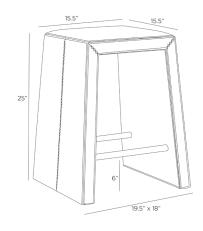

#### DIMENSIONS

Foot Print W: 19.5 IN, D: 18 IN Leg W: 2.5, D: 18

Seat Cushion Thickness 3 IN

Seat W: 15.5 IN, D: 15.5 IN

Seat Height 25 IN

Seat W: 15.5 IN, D: 15.5 IN

Clearance 6"
Diagonal Dimension 32 IN