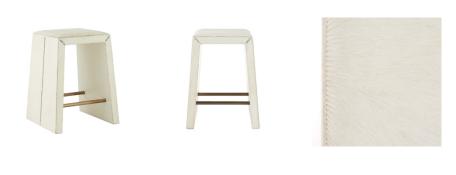

# COWAN COUNTER STOOL

Crafted of white hair-on-hide, this backless counter stool is a tactile delight. A mitered whipstitch creates a racing stripe down the center of each side, while slim antique brass bridges add contrast and support to this minimal design. Hide will vary.

## ADDITIONAL INFO

Disclaimers As a natural hide, each piece will

vary and no two are alike.

Leg Or Foot Application Glides

Fabric Compliancy NFPA-260, TB117-2013

Fabric Rub Count N/A Swatch Number T29SW

Fabric Cleaning Code S - dry clean only Fabric Content 100% Leather