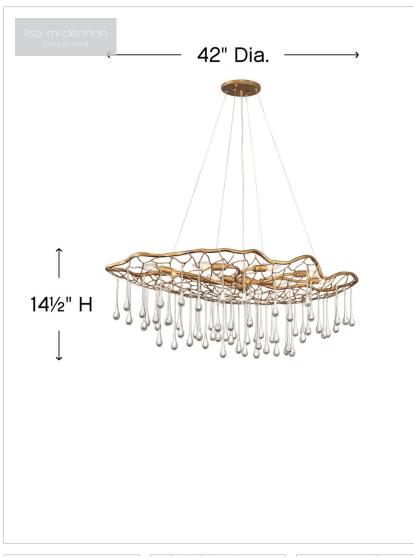

## EIGHT LIGHT LINEAR

Imagine a net gently breaking the surface, then slowly emerging with a cascade of water droplets trickling through and shimmering with light. Laguna uses a hand-made open framework design in Brushed Gold as the foundation in this artistic interpretation. Clear glass droplets fall at varying lengths, casting the light. Minimal hanging wires ensure the net itself appears to float, as a candle cluster emits light from within. Laguna is part of the Lisa McDennon Collection.

| DIMENSIONS |        |
|------------|--------|
| WIDTH:     | 42"    |
| HEIGHT:    | 14.5"  |
| DEPTH:     | 16     |
| WEIGHT:    | 10.3lb |

| LIGHT SOURCE  |                               |
|---------------|-------------------------------|
| LIGHT SOURCE: | Socketed                      |
| WATTAGE:      | 8-5w Cand. LED, 60w<br>Equiv. |
| VOLTAGE:      | 120v                          |