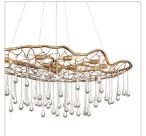

## EIGHT LIGHT LINEAR

Imagine a net gently breaking the surface, then slowly emerging with a cascade of water droplets trickling through and shimmering with light. Laguna uses a hand-made open framework design in Brushed Gold as the foundation in this artistic interpretation. Clear glass droplets fall at varying lengths, casting the light. Minimal hanging wires ensure the net itself appears to float, as a candle cluster emits light from within. Laguna is part of the Lisa McDennon Collection.

## PRODUCT DETAILS:

- Suitable for use in dry (indoor) locations as defined by NEC and CEC. Meets United States UL Underwriters Laboratories & CSA Canadian Standards Association Product Safety Standards.
- Fixture is oval in shape
- The Lisa McDennon Collection offers a striking mix of edgy, sculptural silhouettes that incorporate modern, organic elements and luxe materials, brought to life by her innovative and original point of view.
- Bold silhouette with dramatic details creates a modern statement
- · Luxurious gold finish with opulent sheen