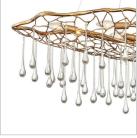

## EIGHT LIGHT LINEAR

Imagine a net gently breaking the surface, then slowly emerging with a cascade of water droplets trickling through and shimmering with light. Laguna uses a hand-made open framework design in Brushed Gold as the foundation in this artistic interpretation. Clear glass droplets fall at varying lengths, casting the light. Minimal hanging wires ensure the net itself appears to float, as a candle cluster emits light from within. Laguna is part of the Lisa McDennon Collection.