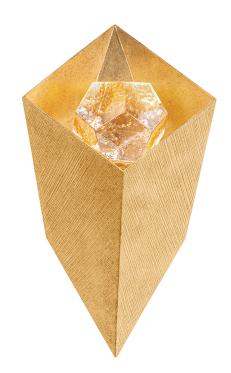

#### 467-01-VGL

An unexpected treasure takes shape in this striking single light sconce. Like a pearl inside an oyster shell, Conch features a faceted metal shade inlaid with a crystal glass jewel. An LED light source, shining light up illuminates the seedy, cast glass gem. A warm, Vintage Gold Leaf finish enhances this dazzling lighting experience. Part of our Noz Nozawa collection.