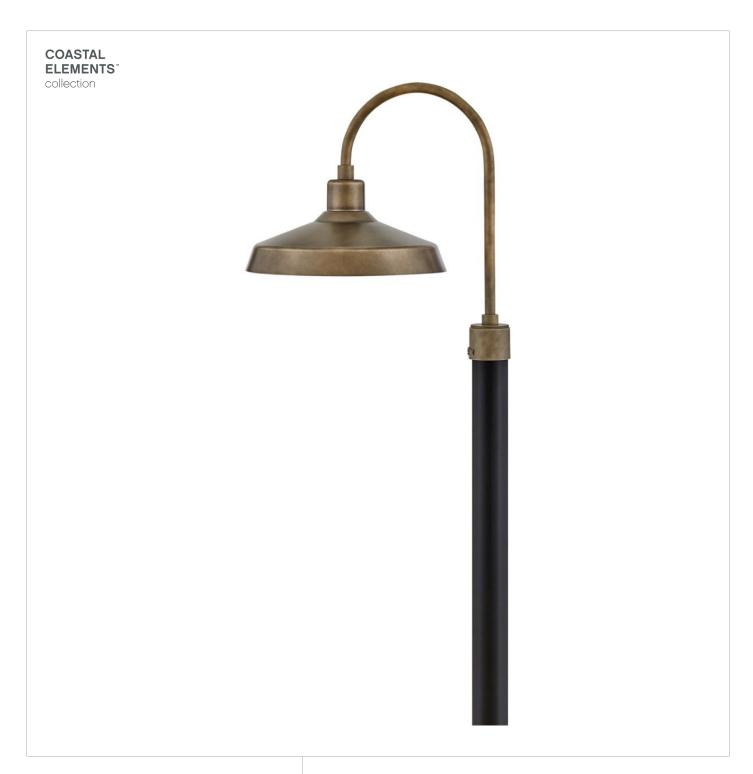

## **FORGE**

LARGE POST TOP OR PIER MOUNT LANTERN

## 12071BU

Inspired by a lighting industry staple barn light, Forge features a practical outdoor lighting solution to withstand the elements. Whether it is enduring harsh sunrays, extreme cold or continuous salt air, Forge is built to last with an industrial chic flair. Part of the Coastal Elements Collection, Forge is available in a variety of anti-fading finishes that are resistant to rust and corrosion with a 5-year warranty.

FINISH: Burnished Bronze

WIDTH: 16" HEIGHT: 22"

LIGHT SOURCE: Socketed

WATTAGE: 1-14w Med. LED, 100w Equiv.

HINKLEY 33000 Pin Oak Parkway Avon Lake, OH 44012 **PHONE: (440) 653-5500** Toll Free: 1 (800) 446-5539 hinkley.com