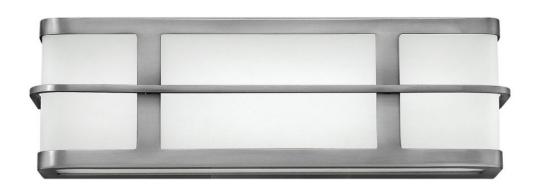

## **FAIRLANE**

SMALL LED VANITY

## 54812BN

Fairlane features elements of mid-century style updated to contemporary cool. A solid formed metal frame encloses etched white acrylic panels, evenly diffusing the eco-efficient LED light source. The dimmable soft white light complements this retro-inspired design, which is offered in a Brushed Nickel or Chrome finish for a polished appearance. Fairlane may be mounted vertically or horizontally, increasing its versatility.

FINISH: Brushed Nickel

**GLASS**: Etched White Acrylic

WIDTH: 16" HEIGHT: 5"

**LIGHT SOURCE**: Integrated LED **WATTAGE**: 15w LED \*Included

HINKLEY 33000 Pin Oak Parkway Avon Lake, OH 44012 **PHONE: (440) 653-5500** Toll Free: 1 (800) 446-5539 hinkley.com