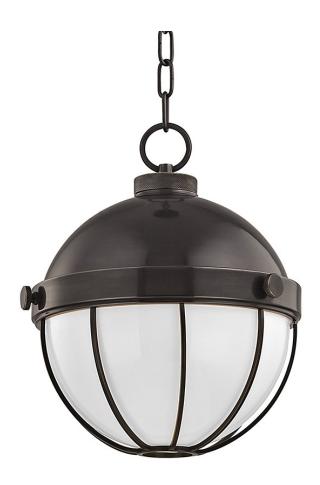

# SUMNER 2312-OB

The hanging globe—half opaque white glass diffuser, half metallic shell—is a perennial favorite. In our Sumner family, thumbscrews with lathe-cut knurling add to its industrial evocations.

### DIMENSIONS

Height 13.50" Width/Diameter 11.50" Minimum Height 14.50" Maximum Height 67.50" Canopy/Backplate 5.50" Hanging Type 54" Chain Weight 2.00lb

## GLASS/SHADES

Material Glass Attachment Color White