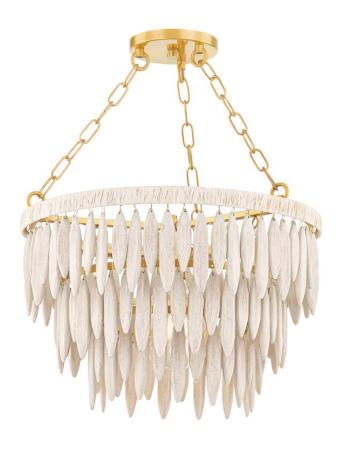

# **TIFFANY**

H805701-AGB

This elevated organic design blends soft natural elements with an elegant, sculptural form. A series of elongated white-washed wood beads are arrayed in tiers around an Aged Brass framework. The top ring of the frame is wrapped in white raffia adding to the clean, fresh feel. The neutral tone makes it the perfect way to add an organic, coastal vibe to a space. Available as a semi-flush, pendant, and chandelier.