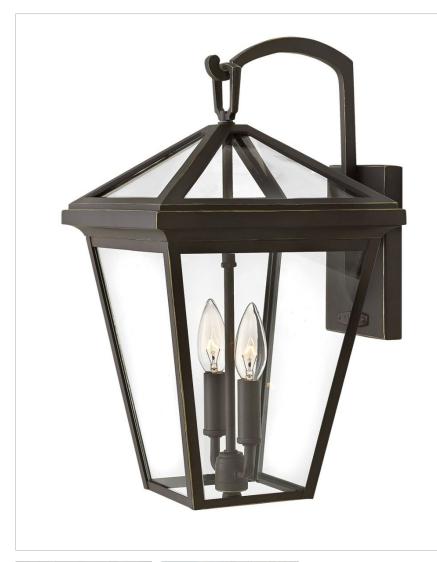

## 2564OZ

## MEDIUM WALL MOUNT LANTERN

The clean and classic design of Alford Place features a precision die-cast frame, hanging arm and top loop, paired with a sealed glass roof, providing excellent illumination from all sides.

| DETAILS   |                                           |
|-----------|-------------------------------------------|
| FINISH:   | Oil Rubbed Bronze                         |
| MATERIAL: | Aluminum                                  |
| GLASS:    | Clear                                     |
|           | YES, WITH DIMMABLE<br>LAMP (NOT INCLUDED) |

| DIMENSIONS     |                 |
|----------------|-----------------|
| WIDTH:         | 10"             |
| HEIGHT:        | 17.5"           |
| WEIGHT:        | 6.5lb           |
| BACK PLATE:    | 4.75"W X 6.75"H |
| EXTENSION:     | 11.3"           |
| TOP TO OUTLET: | 8.25"           |

| LIGHT SOURCE  |                               |
|---------------|-------------------------------|
| LIGHT SOURCE: | Socketed                      |
| WATTAGE:      | 2-5w Cand. LED, 60w<br>Equiv. |
| VOLTAGE:      | 120v                          |