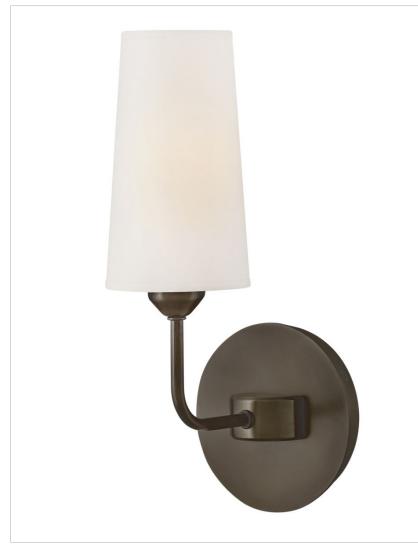

## **LEWIS**

## 45000BX

## MEDIUM SINGLE LIGHT SCONCE

Lewis offers traditional charm paired with updated, transitional elements. Tall natural paper shades feature fine stitching detail against a Heritage Brass or Black Oxide finish to enhance timeless interiors.

| DETAILS   |                                        |
|-----------|----------------------------------------|
| FINISH:   | Black Oxide                            |
| MATERIAL: | Steel                                  |
| SHADE:    | Natural Paper                          |
| DIMMABLE: | YES, WITH DIMMABLE LAMP (NOT INCLUDED) |

| DIMENSIONS     |         |
|----------------|---------|
| WIDTH:         | 5.5"    |
| HEIGHT:        | 13.8"   |
| WEIGHT:        | 2.5lb   |
| BACK PLATE:    | 5" Dia. |
| TOP TO OUTLET: | 11"     |