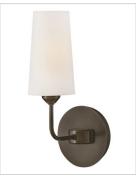

## **LEWIS**

## 45000BX

## MEDIUM SINGLE LIGHT SCONCE

Lewis offers traditional charm paired with updated, transitional elements. Tall natural paper shades feature fine stitching detail against a Heritage Brass or Black Oxide finish to enhance timeless interiors.

| DETAILS   |                                        |
|-----------|----------------------------------------|
| FINISH:   | Black Oxide                            |
| MATERIAL: | Steel                                  |
| SHADE:    | Natural Paper                          |
| DIMMABLE: | YES, WITH DIMMABLE LAMP (NOT INCLUDED) |

| DIMENSIONS     |         |
|----------------|---------|
| WIDTH:         | 5.5"    |
| HEIGHT:        | 13.8"   |
| WEIGHT:        | 2.5lb   |
| BACK PLATE:    | 5" Dia. |
| TOP TO OUTLET: | 11"     |