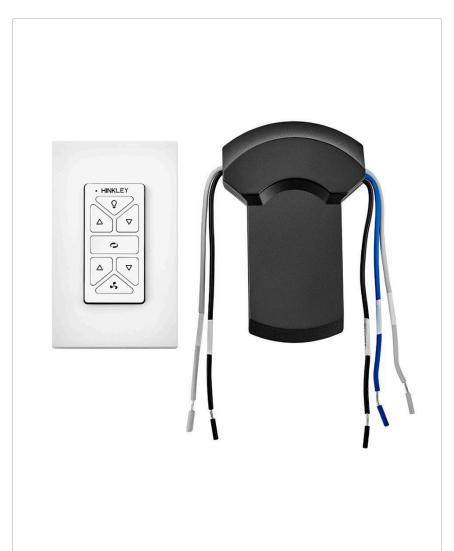

## HIRO CONTROL W/WIFI 52IN METRO WET

## 980018FWH-033

HIRO CONTROL METRO WET

| DETAILS   |           |
|-----------|-----------|
| FINISH:   | White     |
| MATERIAL: | Composite |
| DIMMABLE: | No        |

| DIM  | ENSIONS |      |
|------|---------|------|
| WID. | ГН:     | 2.8" |
| HEIG | SHT:    | 4.5" |

| MOUNTING   |        |
|------------|--------|
| LEAD WIRE: | 1 X 6" |

| SHIPPING       |     |
|----------------|-----|
| CARTON LENGTH: | 4.8 |
| CARTON WIDTH:  | 2.8 |
| CARTON HEIGHT: | 6   |

## **PRODUCT DETAILS:**

- Suitable for use in dry (indoor) locations as defined by NEC and CEC.
  Meets United States UL Underwriters Laboratories & CSA Canadian Standards Association Product Safety Standards
- Integrates with other smart home products including voice assistants from Amazon and Google
- Includes Wi-Fi capability for the ultimate Smart Home connectivity.
- Accessory controls available that are compatible with your Wi-Fi for the ultimate Smart Home connectivity
- Neutral perfection with a flawless white finish enhances design