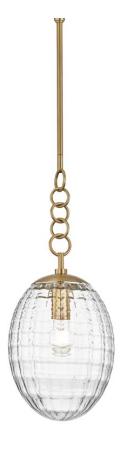

# **VENICE**

4908-AGB

Featuring an extraordinary shade, Venice adds unexpected rich textural dimension to a space. Its egg-shaped glass diffuser has a billowy quilted appearance, sure to intrigue as well as it illuminates.

#### **FINISHES**

Aged Brass (AGB) Polished Nickel (PN)

### **DIMENSIONS**

Height 22.00"

Width/Diameter 8.50"

Minimum Height 30.00"

Maximum Height 83.75"

Canopy/Backplate 0.00"

Hanging Type 1-3" / 1-6" / 1-12" / 2-18"

Stems

# **GLASS/SHADES**

Material Glass

Attachment

Color Clear Optic