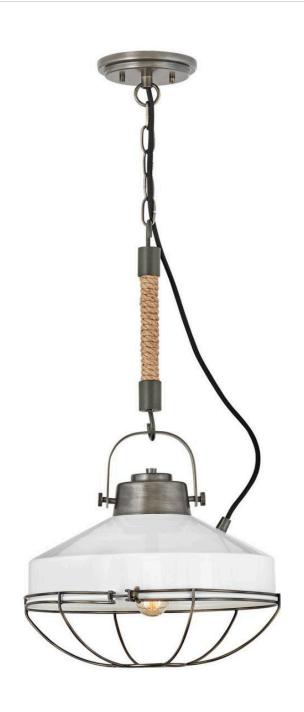

## **BROOKLYN**

## MEDIUM PENDANT | 34907BU

The ideal balance of modern and rustic, Brooklyn has it all. Its bold, rugged construction is complemented by a rope and hook stem, while its clean, metal shade holds an airy, wire cage. Offered in Burnished Bronze with Polished White and Rustic Pewter with French Gray, Brooklyn is authentic industrial design.

FINISH: Burnished Bronze

WIDTH: 14" HEIGHT: 24" DEPTH: 0

LIGHT SOURCE: LED Lamp, Socket

WATTAGE: 1-12w Med. LED, 100w Equiv. or 1-100w Med.

**HINKLEY** 33000 Pin Oak Parkway Avon Lake, OH 44012 **PHONE: (440) 653-5500** Toll Free: 1 (800) 446-5539 hinkley.com