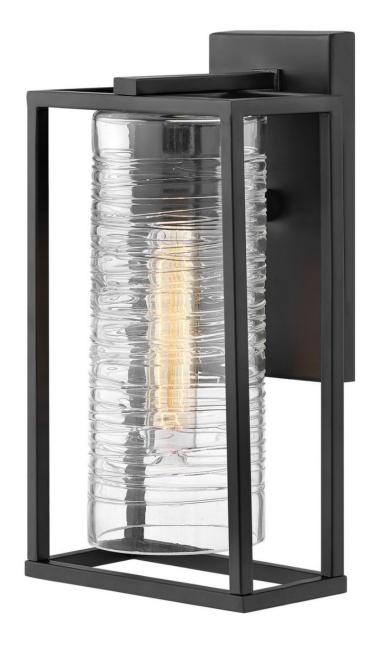

## 1250SK

The Pax lantern features a stunning clear, spun glass cylinder as a dramatic focal point, with its bold linear shape enclosed in a sleek geometric Satin Black frame. Pairing the modern minimalist design with an elongated vintage T-bulb is recommended to fully illuminate the glass and complement the overall aesthetic.

FINISH: Satin Black
GLASS: Clear Spun

WIDTH: 7"
HEIGHT: 13"
DEPTH: 0

**LIGHT SOURCE**: Socketed

WATTAGE: 1-12w Med. LED, 100W Equiv.

**HINKLEY** 33000 Pin Oak Parkway Avon Lake, OH 44012 **PHONE: (440) 653-5500** Toll Free: 1 (800) 446-5539 hinkley.com