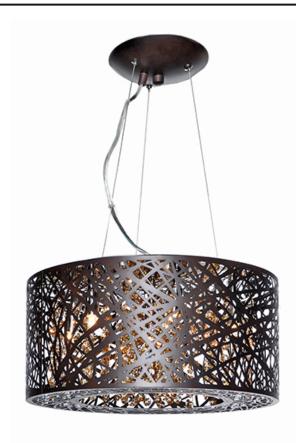

# **PRODUCT DESCRIPTION**

Legendary meets contemporary with the Inca Collection. Reminiscent of the mythical tales of Incan treasures, the fixtures offer brilliantly shining crystal enclosed within a precision laser-cut sheath that cannot be duplicated. The glow of the LED light from within casts a beautifully radiant shine that adorns the outer permeable layer.

# **GLASS**

Cognac 94

## MATERIAL

Stainless Steel, Steel