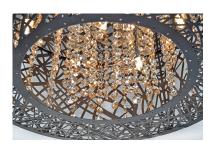

# **PRODUCT DESCRIPTION**

Legendary meets contemporary with the Inca Collection. Reminiscent of the mythical tales of Incan treasures, the fixtures offer brilliantly shining crystal enclosed within a precision laser-cut sheath that cannot be duplicated. The glow of the LED light from within casts a beautifully radiant shine that adorns the outer permeable layer.

# LAMPING

LUMENS : 3,500 Rated

**BULB** : 7 x 40W Xenon G9 , 280W Total

BULB INCLUDED : (Included) DIMMABLE : Yes