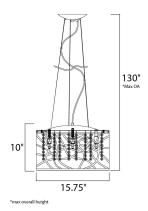

### **MEASUREMENTS**

DIMENSION : 15.75" W MAX OAH : 130" OAH HANGING WEIGHT : 8.58 lb