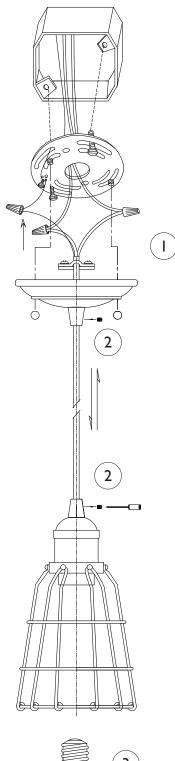

## IMPORTANT TURN OFF THE POWER AT THE MAIN FUSE OR CIRCUIT BREAKER BOX BEFORE STARTING INSTALLATION

Carefully unpack and identify all parts before assembly. Bulb not included.

- 1. Follow enclosed supplement installation instructions for electrical and fixture installation onto house outlet box. If you do not have an outlet box at desired location to attach the fixture then hire a qualified electrician to create one.
- 2. Adjust the set screws to accomodate the length of the cord.
- 3. Install light bulb (not included). See relamping label at socket area for type and maximum allowed wattage.