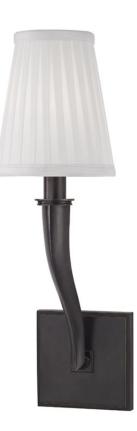

# HILDRETH 5121-OB

Setting heft of arm against daintiness of shade, Hildreth smartens a 19th-century classic for 21st-century sensibilities. The cast-metal arm appears frozen in fluid motion; a silk pleated shade conceals the light. By trimming off Victorian excess and using fine materials, Hildreth captivates the eye.

#### DIMENSIONS

Height 17.00" Width/Diameter 5.25" Minimum Height 0.00" Maximum Height 0.00" Canopy/Backplate 0.00" Hanging Type Weight 2.00lb

### **GLASS/SHADES**

Material Silk Attachment Color White