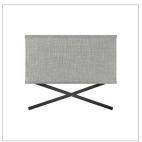

## **AXIS HEATHERED GRAY**

## MEDIUM TWO LIGHT SCONCE

Creativity meets practicality in Axis. Featuring a classic crossed-stem design, its shade comes in Off White Linen or Heather Gray Linen, complemented by a Black or Heritage Brass finish. This LED sconce is fully dimmable and ADA compliant.

| DETAILS   |                                |
|-----------|--------------------------------|
| FINISH:   | Black                          |
| MATERIAL: | Steel                          |
| SHADE:    | Heathered Gray Linen           |
| DIMMABLE: | YES, CL TYPE DIMMER<br>(SSL7A) |

| DIMENSIONS     |                  |
|----------------|------------------|
| WIDTH:         | 15"              |
| HEIGHT:        | 12.5"            |
| WEIGHT:        | 5.4lb            |
| BACK PLATE:    | 13.50"W X 7.25"H |
| EXTENSION:     | 3"               |
| TOP TO OUTLET: | 4.25"            |