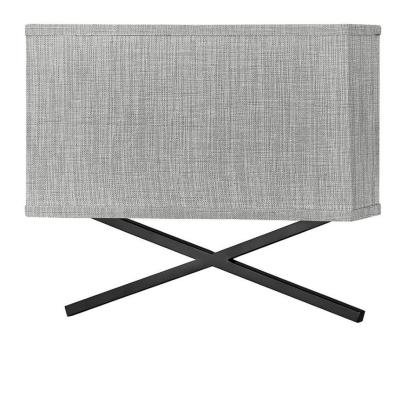

## **AXIS HEATHERED GRAY**

## MEDIUM TWO LIGHT SCONCE

Creativity meets practicality in Axis. Featuring a classic crossed-stem design, its shade comes in Off White Linen or Heather Gray Linen, complemented by a Black or Heritage Brass finish. This LED sconce is fully dimmable and ADA compliant.

| DETAILS   |                                |
|-----------|--------------------------------|
| FINISH:   | Black                          |
| MATERIAL: | Steel                          |
| SHADE:    | Heathered Gray Linen           |
| DIMMABLE: | YES, CL TYPE DIMMER<br>(SSL7A) |

| DIMENSIONS     |                  |
|----------------|------------------|
| WIDTH:         | 15"              |
| HEIGHT:        | 12.5"            |
| WEIGHT:        | 5.4lb            |
| BACK PLATE:    | 13.50"W X 7.25"H |
| EXTENSION:     | 3"               |
| TOP TO OUTLET: | 4.25"            |